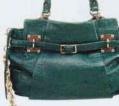

"Cordoba Box Tote" in leather, 11"H x 14"W x 5"D, \$228; elliottlucca.com

**Etienne Aigner** "Venice Flap Tote" in leather, 11"H x 14"W x 5"D, \$140; macys.com

**Reiss** "Bleecker" leather bag, 12.5"H x 15"W x 6"D, \$520; reissonline.com