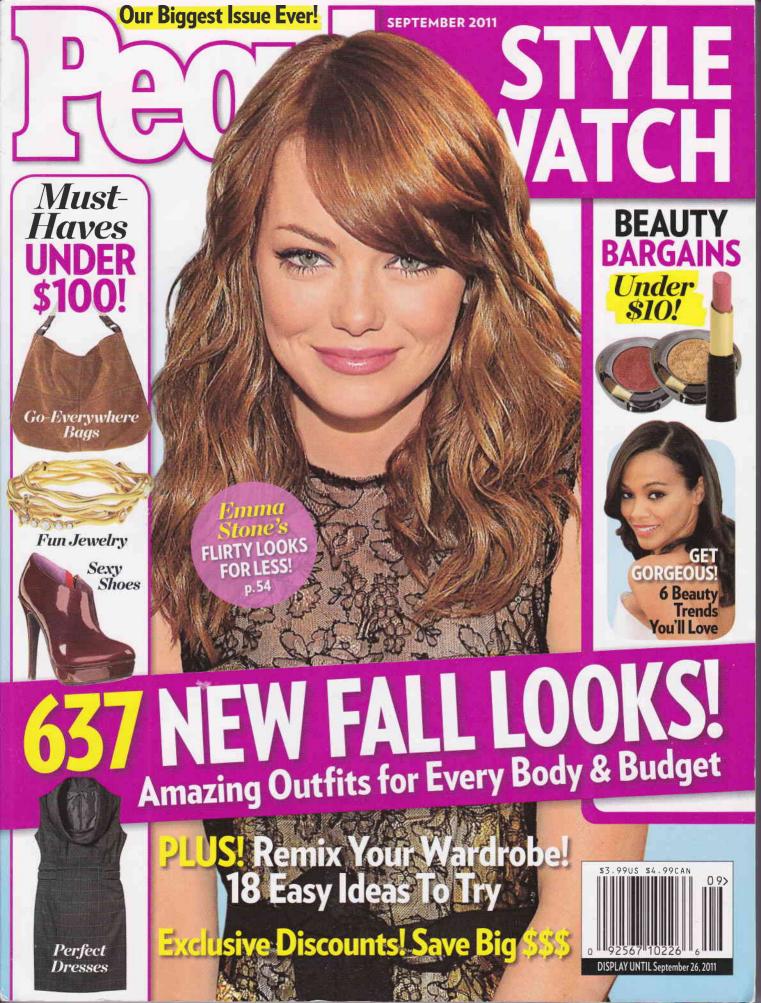

## Perfect Everyday Bags!

They're roomy enough to hold it all, structured enough not to look sloppy. Go with croc-embossing, leather or fabric

Kate Spade New York "Knightsbridge Helena" crocembossed patent leather bag, 7"H x 10.5"W x 5"D, \$495; katespade.com