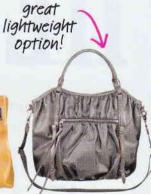

## Perfect Everyday Bags!

They're roomy enough to hold it all, structured enough not to look sloppy. Go with croc-embossing, leather or fabric

Kate Spade New York "Knightsbridge Helena" crocembossed patent leather bag, 7"H x 10.5"W x 5"D, \$495; katespade.com

**M Z Wallace** "Charcoal Luster Bianca" coated twill bag, 13"H x 14"W x 6.5"D, \$395; 888-600-5559; mzwallace.com

UREX/US4

\* Nautica From Aug. 19 to Sept. 19, enter "NAUTICA20" at checkout to receive the discount on this blazer.